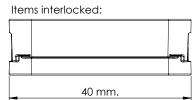

## JOINT CONNECTOR "SASHIMI" – FOR INVISIBLE INSTALLATION

Ideal for chairs, cabinets, bed tables etc.

## **Features:**

Universal joint connector. No male or female Invisible installation – slide on.

May be used down to 14mm panel thickness Self-tightening due to its wedge structure Easy to assemble and disassemble Locking by use of additional PC/ABS stopper

Material: Zamak – zinc plated

Size: 40 x 10 x 9,3 mm

Item No.: # 11.01.510















## STOPPER FOR "SASHIMI"



Additional stopper to be inserted into the "Sashimi" connector if full locking function needed.

Material: PC/ABS – grey

Item No.: # 11.01.515

Attention: Only sold in sheets of 10 pcs

















## SISO A/S

Mileparken 11 DK - 2740 Skovlunde (Copenhagen) Denmark

Mileparken 11 Phone: (+45) 45 830 900 (Copenhagen) E-mail: siso@siso.dk Web: www.siso.dk