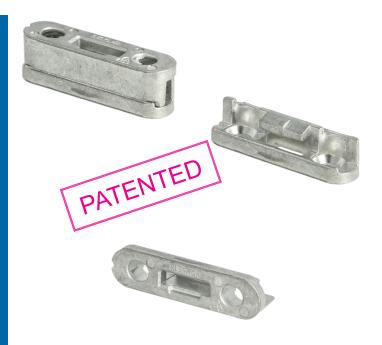

## JOINT CONNECTOR "SASHIMI" – FOR INVISIBLE INSTALLATION

Ideal for chairs, cabinets, bed tables etc.

## **Features:**

Universal joint connector. No male or female Invisible installation – slide on.

May be used down to 14mm panel thickness Self-tightening due to its wedge structure Easy to assemble and disassemble Locking by use of additional PC/ABS stopper

Material: Zamak – zinc plated

Size: 40 x 10 x 9,3 mm

Item No.: # 11.01.510

## STOPPER FOR "SASHIMI"

Additional stopper to be inserted into the "Sashimi" connector if full locking function needed.

Material: PC/ABS – grey

Item No.: # 11.01.515

Attention: Only sold in sheets of 10 pcs