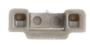

## STOPPER FOR "SASHIMI"

Additional stopper to be inserted into the "Sashimi" connector if full locking function needed.

Material: PC/ABS – grey

Item No.: # 11.01.515

Attention: Only sold in sheets of 10 pcs