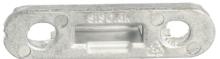

## JOINT CONNECTOR "SASHIMI" – FOR INVISIBLE INSTALLATION

Ideal for chairs, cabinets, bed tables etc.

## **Features:**

Universal joint connector. No male or female Invisible installation – slide on.

May be used down to 14mm panel thickness Self-tightening due to its wedge structure Easy to assemble and disassemble Locking by use of additional PC/ABS stopper

Material: Zamak – zinc plated

Size: 40 x 10 x 9,3 mm

Item No.: # 11.01.510