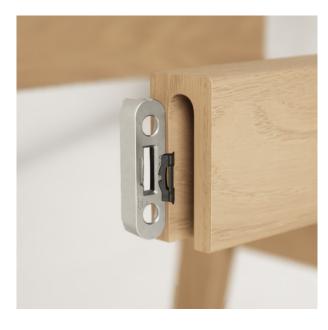

## JOINT CONNECTOR "SASHIMI" – FOR INVISIBLE INSTALLATION

Ideal for chairs, cabinets, bed tables etc.

## **Features:**

Universal joint connector. No male or female Invisible installation – slide on.

May be used down to 14mm panel thickness Self-tightening due to its wedge structure Easy to assemble and disassemble Locking by use of additional PC/ABS stopper

Material: Zamak – zinc plated

Size: 40 x 10 x 9,3 mm

Item No.: # 11.01.510