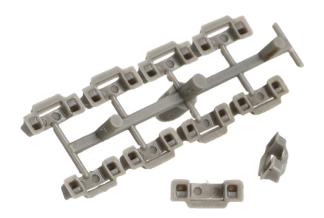

## STOPPER FOR "SASHIMI"

Additional stopper to be inserted into the "Sashimi" connector if full locking function needed.

Material: PC/ABS – grey

Item No.: # 11.01.515

Attention: Only sold in sheets of 10 pcs