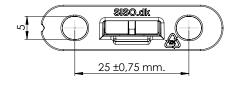

## JOINT CONNECTOR "SASHIMI" – FOR INVISIBLE INSTALLATION

Ideal for chairs, cabinets, bed tables etc.

## **Features:**

Universal joint connector. No male or female Invisible installation – slide on.

May be used down to 14mm panel thickness Self-tightening due to its wedge structure Easy to assemble and disassemble Locking by use of additional PC/ABS stopper

Material: Zamak – zinc plated

Size: 40 x 10 x 9,3 mm

Item No.: # 11.01.510















## STOPPER FOR "SASHIMI"



Additional stopper to be inserted into the "Sashimi" connector if full locking function needed.

Material: PC/ABS – grey

Item No.: # 11.01.515

Attention: Only sold in sheets of 10 pcs

















## SISO A/S

Mileparken 11 DK - 2740 Skovlunde (Copenhagen) Denmark

Mileparken 11 Phone: (+45) 45 830 900 (Copenhagen) E-mail: siso@siso.dk Web: www.siso.dk