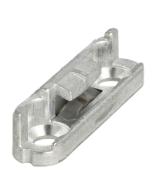

## JOINT CONNECTOR "SASHIMI" – FOR INVISIBLE INSTALLATION

Ideal for chairs, cabinets, bed tables etc.

## **Features:**

Universal joint connector. No male or female Invisible installation – slide on.

May be used down to 14mm panel thickness Self-tightening due to its wedge structure Easy to assemble and disassemble Locking by use of additional PC/ABS stopper

Material: Zamak – zinc plated

Size: 40 x 10 x 9,3 mm

Item No.: # 11.01.510