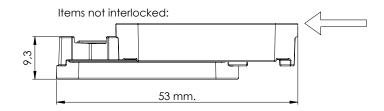

## JOINT CONNECTOR "SASHIMI" – FOR INVISIBLE INSTALLATION

Ideal for chairs, cabinets, bed tables etc.

## **Features:**

Universal joint connector. No male or female Invisible installation – slide on.

May be used down to 14mm panel thickness Self-tightening due to its wedge structure Easy to assemble and disassemble Locking by use of additional PC/ABS stopper

Material: Zamak – zinc plated

Size: 40 x 10 x 9,3 mm

Item No.: # 11.01.510















## STOPPER FOR "SASHIMI"



Additional stopper to be inserted into the "Sashimi" connector if full locking function needed.

Material: PC/ABS – grey

Item No.: # 11.01.515

Attention: Only sold in sheets of 10 pcs

















## SISO A/S

Mileparken 11 DK - 2740 Skovlunde (Copenhagen) Denmark

Mileparken 11 Phone: (+45) 45 830 900 (Copenhagen) E-mail: siso@siso.dk Web: www.siso.dk