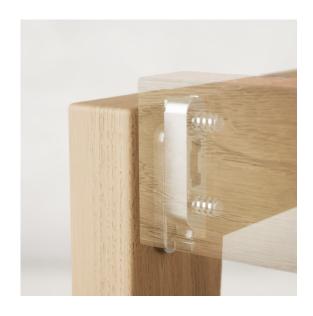

## JOINT CONNECTOR "SASHIMI" – FOR INVISIBLE INSTALLATION

Ideal for chairs, cabinets, bed tables etc.

## **Features:**

Universal joint connector. No male or female Invisible installation – slide on.

May be used down to 14mm panel thickness Self-tightening due to its wedge structure Easy to assemble and disassemble Locking by use of additional PC/ABS stopper