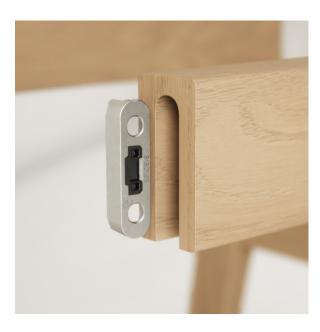

## JOINT CONNECTOR "SASHIMI" – FOR INVISIBLE INSTALLATION

Ideal for chairs, cabinets, bed tables etc.

## **Features:**

Universal joint connector. No male or female Invisible installation – slide on.

May be used down to 14mm panel thickness Self-tightening due to its wedge structure Easy to assemble and disassemble Locking by use of additional PC/ABS stopper

Material: Zamak – zinc plated

Size: 40 x 10 x 9,3 mm

Item No.: # 11.01.510