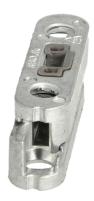

## JOINT CONNECTOR "SASHIMI" – FOR INVISIBLE INSTALLATION

Ideal for chairs, cabinets, bed tables etc.

## **Features:**

Universal joint connector. No male or female Invisible installation – slide on.

May be used down to 14mm panel thickness Self-tightening due to its wedge structure Easy to assemble and disassemble Locking by use of additional PC/ABS stopper

Material: Zamak – zinc plated

Size: 40 x 10 x 9,3 mm

Item No.: # 11.01.510